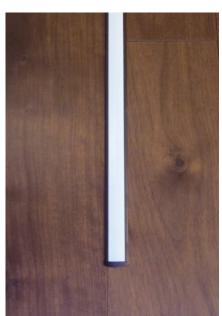

### 1000 Series

Dimensional drawing

Here is a **compact and recessed** profile allowing you to make the light source and the LED invisible\*. The edges on each side of this extrusion allow recessed installation giving it style with a discreet and neat appearance.

#### **Features**

- Designed to give a uniform light without hot spots\* with an opal lens and a strip of 120 LEDs per meter or more.
- The edge allows recessed installation. To be installed in a 19mm (3/4-inch) groove.
- Custom length by sections of 2 to 240 inches (6m).
- · Application guide for 10mm (3/8-inch) LED strip or less.
- Designed to meet North-American woodworking standards.
- Made of ALCOA 6063 T-5 aluminum alloy increasing heat dissipation.
- Its use increases the lifetime of your LED strip.
- · Compatible with several installation accessories.