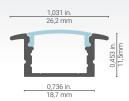

## 1300 Profile

Components and accessories

| PROFILE                        | LENSES                                   | ENDCAPS                                        | BRACKETS                                  | LENGTH                                             |
|--------------------------------|------------------------------------------|------------------------------------------------|-------------------------------------------|----------------------------------------------------|
|                                |                                          |                                                | 20                                        | Custom length by sections of 2 to 240 inches (6m). |
| 1300 Profile<br>1220 (LM22210) | Standard, Clear<br><b>1269</b> (LM22298) | Standard 1300<br>1274 (LM22301-05 WITHOUT HOLE | Flat bracket <b>1280</b> (LM22306)        |                                                    |
|                                |                                          | 1277 (LM22301-01 HOLE)                         |                                           |                                                    |
|                                | Standard, Spread <b>1265</b> (LM22294)   |                                                | 45° bracket<br>1283 (LM22307)             |                                                    |
|                                | Standard, Optiflex                       |                                                |                                           |                                                    |
|                                | <b>1261</b> (LM22290)                    |                                                | Swivel Bracket 180° <b>1286</b> (LM22308) |                                                    |
|                                | Standard, Opal <b>1263</b> (LM22292)     |                                                |                                           |                                                    |
|                                |                                          |                                                |                                           |                                                    |
| 1220                           | -                                        | -                                              | -                                         | _                                                  |
| PROFILE                        | LENS                                     | ENDCAPS                                        | BRACKETS                                  | LENGTH                                             |