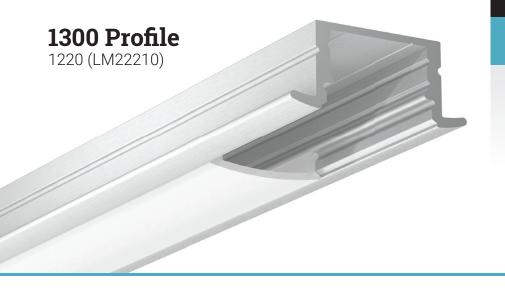

## 1300 Profile

Components and accessories

| PROFILE                        | LENSES                                   | ENDCAPS                                        | BRACKETS                                  | LENGTH                                             |
|--------------------------------|------------------------------------------|------------------------------------------------|-------------------------------------------|----------------------------------------------------|
|                                |                                          |                                                | 20                                        | Custom length by sections of 2 to 240 inches (6m). |
| 1300 Profile<br>1220 (LM22210) | Standard, Clear<br><b>1269</b> (LM22298) | Standard 1300<br>1274 (LM22301-05 WITHOUT HOLE | Flat bracket <b>1280</b> (LM22306)        |                                                    |
|                                |                                          | 1277 (LM22301-01 HOLE)                         |                                           |                                                    |
|                                | Standard, Spread <b>1265</b> (LM22294)   |                                                | 45° bracket<br>1283 (LM22307)             |                                                    |
|                                | Standard, Optiflex                       |                                                |                                           |                                                    |
|                                | <b>1261</b> (LM22290)                    |                                                | Swivel Bracket 180° <b>1286</b> (LM22308) |                                                    |
|                                | Standard, Opal <b>1263</b> (LM22292)     |                                                |                                           |                                                    |
|                                |                                          |                                                |                                           |                                                    |
| 1220                           | -                                        | -                                              | -                                         | _                                                  |
| PROFILE                        | LENS                                     | ENDCAPS                                        | BRACKETS                                  | LENGTH                                             |