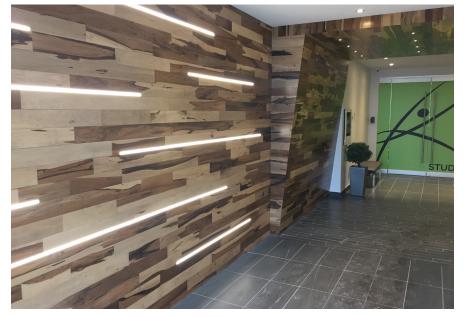

### 1000 Series

Dimensional drawing

Here is a **compact and recessed** profile allowing you to make the light source and the LED invisible\*. The edges on each side of this extrusion allow recessed installation giving it style with a discreet and neat appearance.

#### **Features**

- Designed to give a uniform light without hot spots\* with an opal lens and a strip of 120 LEDs per meter or more.
- The edge allows recessed installation. To be installed in a 19mm (3/4-inch) groove.
- Custom length by sections of 2 to 240 inches (6m).
- · Application guide for 10mm (3/8-inch) LED strip or less.
- Designed to meet North-American woodworking standards.
- Made of ALCOA 6063 T-5 aluminum alloy increasing heat dissipation.
- Its use increases the lifetime of your LED strip.
- · Compatible with several installation accessories.